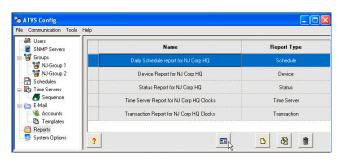

## **ATVS CONFIG**

- Set Up and Configure System
- Define/Edit Devices (Clocks)
- · Define/Edit Time Servers for Synch
- · Configure Email and Reports
- Create User Profiles
- Create and Define Schedules & Groups