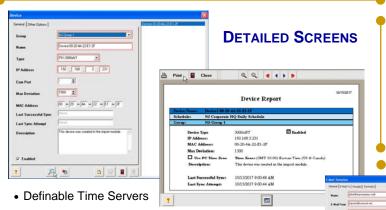

## **ATVS CONFIG**

- Set Up and Configure System
- Define/Edit Devices (Clocks)
- · Define/Edit Time Servers for Synch
- · Configure Email and Reports
- Create User Profiles
- Create and Define Schedules & Groups