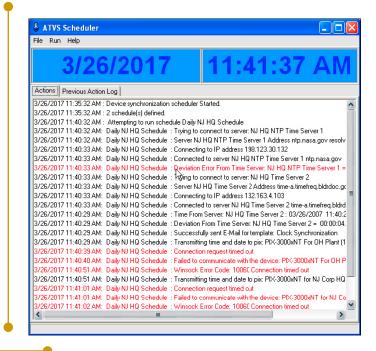

## **ATVS SCHEDULER**

- Runs as a Service
- · Reports and Monitors system real-time
- Checks each device for proper operation
- · View Historical Events and Messages
- Automatic Archiving of Daily Events / Messages

- Configure Email Messages
- Handles Multiple Serial and/or Ethernet Devices
- Automatic Archiving of Daily Events / Messages
- User Definable Options